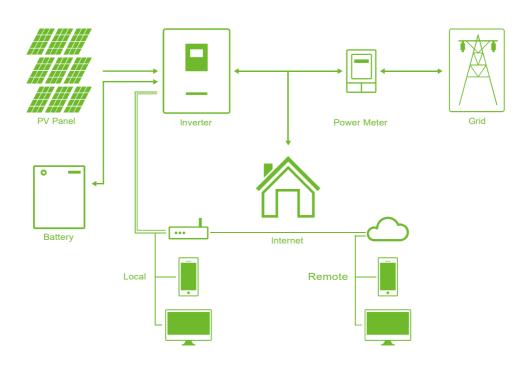

| Floor or wall mounted                   |
| Dimension(W*H*D)                  | 620×1075×210mm                          |
| Weight                            | 140kg                                   |
| Communication                     | RS485 / WiFi / CAN                      |
| IP Grade                          | IP54                                    |
| Cycle Life                        | ≥ 4000                                  |
| Warranty                          | 5 Years or 4000 cycles Product Warranty |
| Operation Temperature             | 0-55 °C CHG; - 20-55 °C DCHG            |
|                                   |                                         |

Note: Materials and specifications are subject to change without notice

## SYSTEM ARCHITECTURE